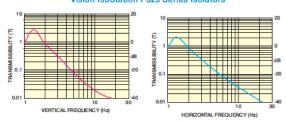

### Vision IsoStation I-325 Series Isolators

## **SPECIFICATIONS**

- ▶ Vertical isolation 1.5 Hz
- ► Horizontal isolation 1.2 Hz
- ► Level adjustment
- ► Custom size possible

The *TA-VIS* table is offered with platform sizes from 600x600 mm up to 900x900 mm to accommodate the widest range of applications from small bioinstrumentation isolation up to medium size optical investigations that may have previously needed a full sized optical table. All versions reduce transmitted vertical and horizontal vibrations by 85% or more after 5Hz and by more than 95% after 10Hz.