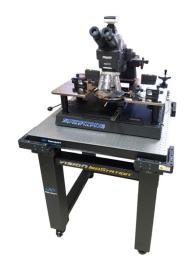

#### Models

| TA-VIS-7575 | 750 x 750 mm                |
|-------------|-----------------------------|
| TA-VIS-9090 | 900 x 900 mm                |
| TA-VIS-xxxx | Custom size (please ask us) |

Microworld offers antivibration tables compatible with Signatone's probe station. When probing is delicate, floor isolation is needed to make reliable contact and accurate measurements. Dark box can also be easily added using the four corners mechanical holder to isolate also from the light.