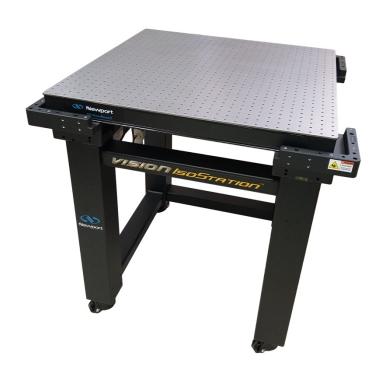

## **SPECIFICATIONS**

- ▶ Vertical isolation 1.5 Hz
- ► Horizontal isolation 1.2 Hz
- ► Level adjustment
- ► Custom size possible

The *TA-VIS* table is offered with platform sizes from 600x600 mm up to 900x900 mm to accommodate the widest range of applications from small bioinstrumentation isolation up to medium size optical investigations that may have previously needed a full sized optical table. All versions reduce transmitted vertical and horizontal vibrations by 85% or more after 5Hz and by more than 95% after 10Hz.

The *TA-VIS* features a unique platform interface that acts as a docking surface, an accessory mount and a restraint to keep the breadboard atop the frame. The interface also features float height indicators and frame bubble levels to make set-up and installation easier than ever. These same features are also useful when the system is relocated to another lab or if system performance needs to be verified. With these new features and integrated leveling feet and casters standard on all versions the system is much easier and safer to transport and install.

#### Models

| TA-VIS-7575 | 750 x 750 mm                |
|-------------|-----------------------------|
| TA-VIS-9090 | 900 x 900 mm                |
| TA-VIS-xxxx | Custom size (please ask us) |

Microworld offers antivibration tables compatible with Signatone's probe station. When probing is delicate, floor isolation is needed to make reliable contact and accurate measurements. Dark box can also be easily added using the four corners mechanical holder to isolate also from the light.